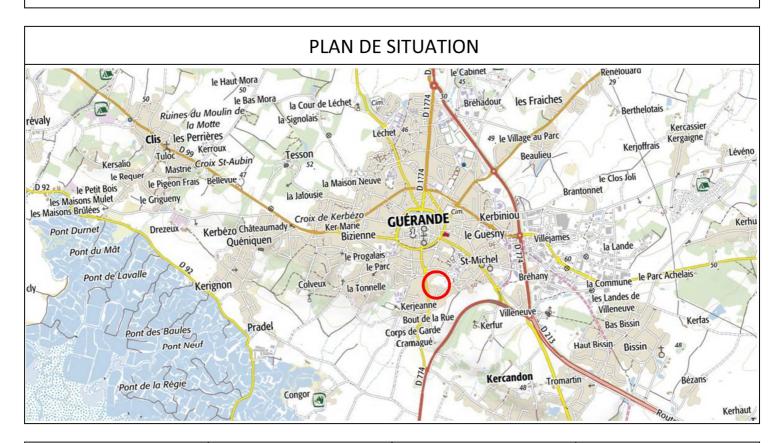

## DEPARTEMENT DE LOIRE ATLANTIQUE

Commune de GUERANDE

Chemin du Trou du Sable

Avenue de la Bouexière

Chemin des Gabelous

PA 044 069 21 R3002 approuvé le 30 juin 2021

OCDL-LOCOSA - GROUPE GIBOIRE 2, Place du Général Giraud CS 21206 - 35012 RENNES Cedex Tel : 02 23 42 40 40 - ocdl@giboire.com