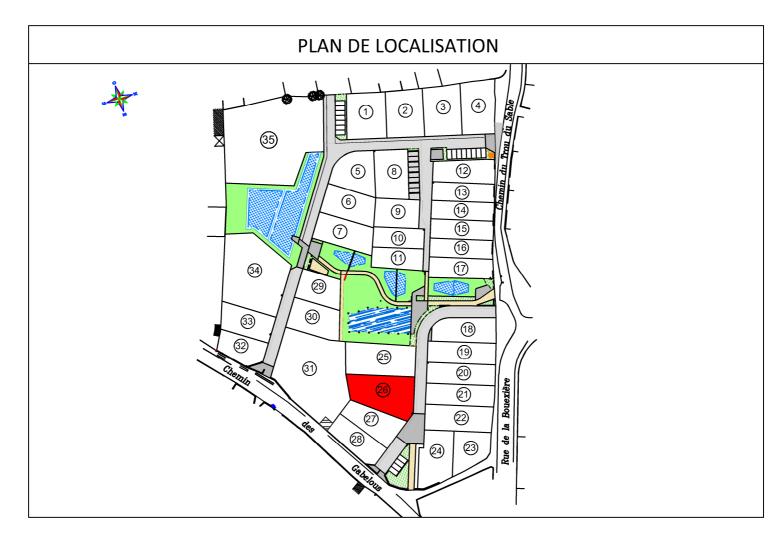

## DEPARTEMENT DE LOIRE ATLANTIQUE

Commune de GUERANDE

Chemin du Trou du Sable

Avenue de la Bouexière

Chemin des Gabelous

PA 044 069 21 R3002 approuvé le 30 juin 2021

OCDL-LOCOSA - GROUPE GIBOIRE 2, Place du Général Giraud CS 21206 - 35012 RENNES Cedex Tel : 02 23 42 40 40 - ocdl@giboire.com