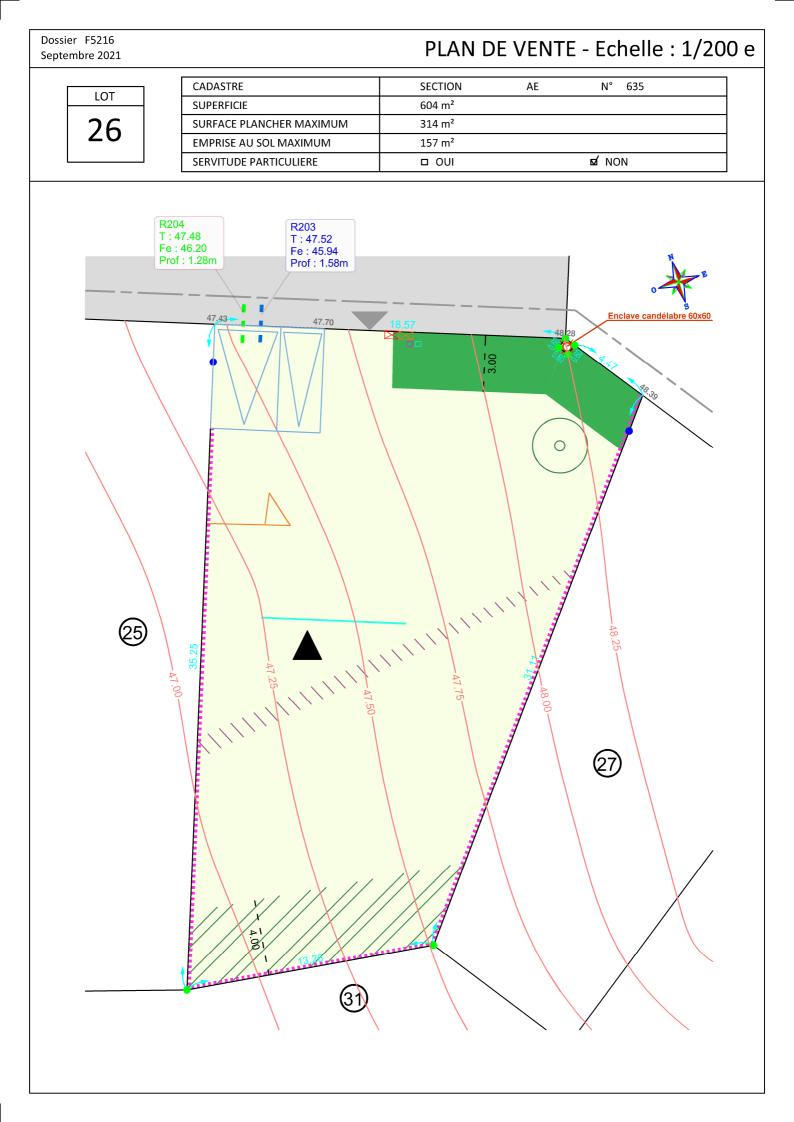

## PLAN DE VENTE - LOT 26

| LEGENE |   |
|--------|---|
|        | 1 |

| IMPLANTATION - BORNAGE                                                                                                                                                                                                       | GESTION DE LA COLLECTE DES ORDURES MENAGERE SUR L'OPERATION                                                                                            |                                                                   |  |
|------------------------------------------------------------------------------------------------------------------------------------------------------------------------------------------------------------------------------|--------------------------------------------------------------------------------------------------------------------------------------------------------|-------------------------------------------------------------------|--|
| Borne                                                                                                                                                                                                                        | -Pour les lots individuels allant de 1 à 8 et de 18 à 32 : présentation et<br>collecte des déchets sur chaque parcelle, en limite avec l'espace public |                                                                   |  |
| Marque de peinture Borne décalée de 1.00 m                                                                                                                                                                                   | -Pour les lots individuels allant de 9 à 17 :                                                                                                          |                                                                   |  |
| Borne en limite Borne décalée de 200 m de la voie                                                                                                                                                                            | aire de collecte mutualisée sur l'espace public                                                                                                        |                                                                   |  |
| Borne décalée de 0.50 m Borne décalée de 3.00 m de la voie                                                                                                                                                                   | -Aire de présentation des ordures ménagèr                                                                                                              | es                                                                |  |
|                                                                                                                                                                                                                              | -Pour les lots collectifs 33-34-35 :<br>aire de collecte mutualisée sur chaque lot                                                                     | collectif en limite avec l'espace public                          |  |
| REGLEMENT DU LOTISSEMENT (ISSU DE LA PIECE PA10)                                                                                                                                                                             |                                                                                                                                                        | ELEMENTS TECHNIQUES                                               |  |
|                                                                                                                                                                                                                              |                                                                                                                                                        |                                                                   |  |
| Adressage Voirie Wur à créer                                                                                                                                                                                                 | Hales à conserver par les acquéreurs                                                                                                                   | Coffret ENEDIS                                                    |  |
| Jardin de pleine terre : Zone non constructible                                                                                                                                                                              | Barrata da activitar                                                                                                                                   | 🖂 Coffret GAZ                                                     |  |
| Jardin de pleine terre : Zone non constructible                                                                                                                                                                              | nement Bassin de rétention                                                                                                                             | 🗆 Citerneau telecom                                               |  |
| Zone réglementée llée à la préservation des points de vue sur le patrimoine                                                                                                                                                  | guérandals et le paysage :                                                                                                                             | Citerneau AEP                                                     |  |
| -pour les parcelles de maisons individuelles : non constructible                                                                                                                                                             |                                                                                                                                                        | = = Branchement EP                                                |  |
| Bande plantée inconstructible de 3m de large<br>-ganivelle retrait de 0.40 m, hauteur 1.10 m, ou pas de ganivelle                                                                                                            | Circulation piétonne                                                                                                                                   | <ul> <li>Branchement EU</li> </ul>                                |  |
| -ganivelle retrait de 1.00 m, hauteur 1.00 m ou pas de ganivelle                                                                                                                                                             |                                                                                                                                                        | XX.XX Cote voirie (projet)                                        |  |
| Emplacement des deux places de stationnements sans portall :<br>-1 place aérienne de 2:5m x 5.5m<br>-1 garage* de 3:3m x 5.5 m                                                                                               |                                                                                                                                                        | 🔆 Candélabre                                                      |  |
| -1 garage* de 3.3m x 5.5 m ou place aérienne de 3.3m x 5.5 m<br>*garage implanté obligatoirement à l'alignement et en limite séparative, suivar                                                                              | nt prescriptions (cf CPAUP), Double garage interdit                                                                                                    |                                                                   |  |
|                                                                                                                                                                                                                              |                                                                                                                                                        | Courbe de niveau relevée avant<br>la viabilisation du lotissement |  |
| Sens de faltage du bâtiment principal                                                                                                                                                                                        |                                                                                                                                                        |                                                                   |  |
| Clôture grillagée avec fils en acier noués et poteaux bois, ou, ganivelle en limite séaparative.<br>(hauteur max : 1.50m), doublée de part et d'autre d'une hale                                                             |                                                                                                                                                        |                                                                   |  |
| Clôture grillagée avec fils en acier noués et poteaux bois en retrait de 0.80m par rapport à l'espace public<br>(hauteur max : 1.50m), double de part et d'autre d'une hale (cf PA-10.1 et CPAUP) à la charge de l'aménageur |                                                                                                                                                        |                                                                   |  |
| (nauteur max : 150m), doublee de part et d'autre d'une naie (cf PA-101 et l                                                                                                                                                  | rnuri a la charge de l'amenageur                                                                                                                       |                                                                   |  |
| Menter a puriter pur cumerageor                                                                                                                                                                                              |                                                                                                                                                        |                                                                   |  |
| ○ Un arbre à planter par lot                                                                                                                                                                                                 |                                                                                                                                                        |                                                                   |  |
| Arbres existants à conserver dans le cadre du projet<br>Emprise du système racinaire des arbres existants à protéger : inconstruct                                                                                           | Hauteurs maximales autorisées :                                                                                                                        |                                                                   |  |
| Lingerise du système rucinaire des arbres existants à proteger i inconstruct                                                                                                                                                 | nnie 🛆 4m à l'égout et 8m au faitage                                                                                                                   |                                                                   |  |
| Implantation en limite séparative obligatoire                                                                                                                                                                                | 🔺 5.5m à l'égout et 9m au faitage                                                                                                                      |                                                                   |  |
| Emplacement pour un poste transformateur                                                                                                                                                                                     | 🔵 5m à l'égout et 12.5m au faltage                                                                                                                     |                                                                   |  |
|                                                                                                                                                                                                                              | I                                                                                                                                                      |                                                                   |  |
|                                                                                                                                                                                                                              |                                                                                                                                                        |                                                                   |  |